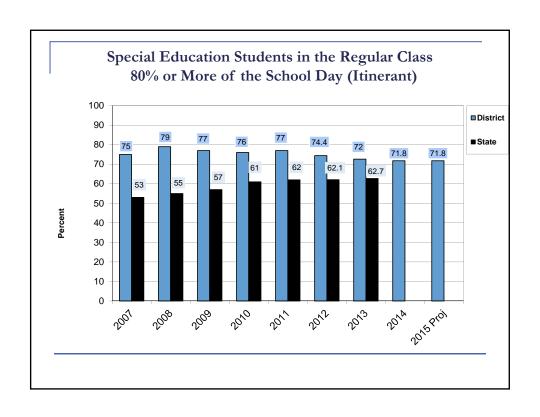

## Special Education Levels of Support and Mandated Caseload Limits

| Level of Support | Definition                                                                           | Maximum # of Students on Teacher<br>Caseload |        |  |  |
|------------------|--------------------------------------------------------------------------------------|----------------------------------------------|--------|--|--|
| Itinerant        | Special education supports and services provided the special education personnel for | Learning, Emotional Support                  | 50     |  |  |
|                  | 20% or less of the school day                                                        | Autistic Support                             | 12     |  |  |
|                  | Regular education – 80% >                                                            | Life Skills Support                          | 20     |  |  |
|                  |                                                                                      | Speech & Language Support                    | 65     |  |  |
| Supplemental     | Special education supports and services provided by special education personnel for  | Learning, Emotional                          | 20     |  |  |
|                  | more than 20% but less than 80% of the school day.                                   | Life Skills Support                          | 20     |  |  |
|                  |                                                                                      | Autistic Support                             | 8      |  |  |
| Full-Time        | Special education supports and services provided by special education personnel for  | Learning, Emotional                          | 12     |  |  |
|                  | 80% or more of the school day.                                                       | Life Skills Support                          | 12 -15 |  |  |
|                  | Regular education < 20%                                                              | Autistic Support                             | 8      |  |  |
|                  |                                                                                      |                                              |        |  |  |