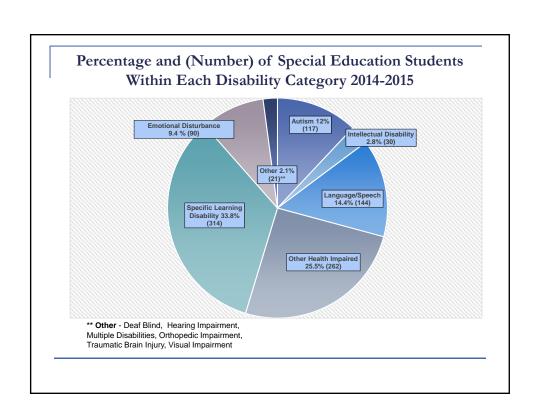

## State Defined Special Education Disability Categories

- Autism
- Deaf-blindness
- Deafness
- Emotional Disturbance
- Hearing Impairment
- Intellectual Disability
- Multiple Disabilities

- Orthopedic Impairment
- Other Health Impairment
- Specific Learning Disability
- Speech-language Impairment
- Traumatic Brain Injury
- Visual Impairment