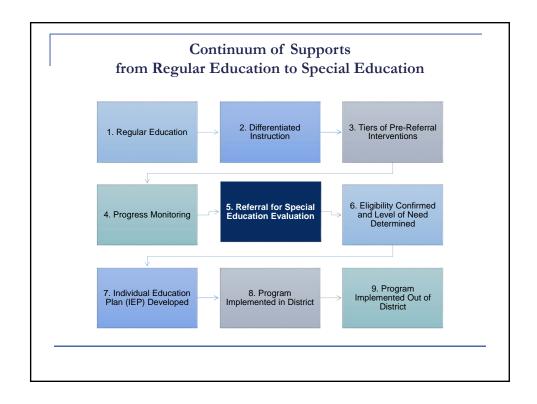

## Student Support Services Special Education Process

- Two Prongs of Eligibility for Special Education Services:
   Specific Disability + Need for Specially Designed Instruction
  - "Specially designed instruction, at no cost to parents, to meet the unique needs of a child with a disability...to ensure access to the general curriculum to the maximum extent appropriate"
  - Includes provision of "...aids, services and supports to enable children with disabilities to be educated in the Least Restrictive Environment (LRE) with nondisabled children to the maximum extent appropriate..."