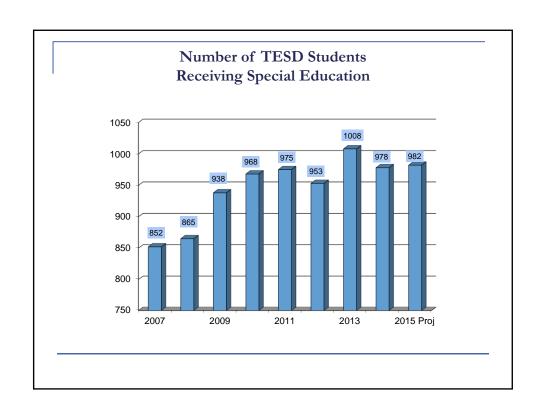

# Public and Non-public Special Education Students in Specific Cost Ranges

| Range                              | 2010 | 2011 | 2012 | 2013 | 2014 | Change<br>2010 to<br>2014 |
|------------------------------------|------|------|------|------|------|---------------------------|
| \$1 - \$25,000                     |      |      |      |      |      |                           |
|                                    | 1019 | 1055 | 1082 | 1119 | 1185 | 166                       |
| \$25,000 -<br>\$50,000             | 57   | 78   | 100  | 63   | 81   | 24                        |
| \$50,000 -<br>\$75,000             | 20   | 23   | 16   | 33   | 31   | 11                        |
| Over \$ 75,000                     | 5    | 8    | 20   | 13   | 19   | 14                        |
| Total special education students** | 1101 | 1164 | 1218 | 1228 | 1316 | 215                       |