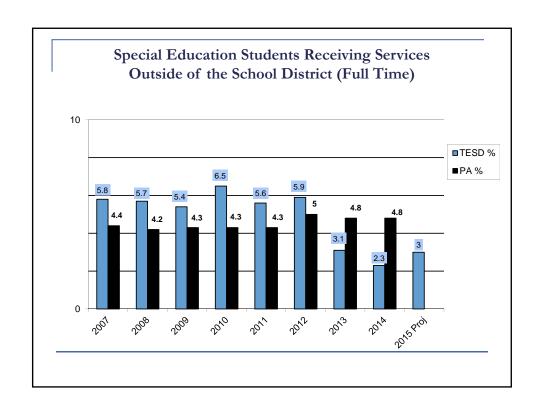

# Public and Non-public Special Education Students in Specific Cost Ranges

| Range                              | 2010 | 2011 | 2012 | 2013 | 2014 | Change<br>2010 to<br>2014 |
|------------------------------------|------|------|------|------|------|---------------------------|
| \$1 - \$25,000                     |      |      |      |      |      |                           |
|                                    | 1019 | 1055 | 1082 | 1119 | 1185 | 166                       |
| \$25,000 -<br>\$50,000             | 57   | 78   | 100  | 63   | 81   | 24                        |
| \$50,000 -<br>\$75,000             | 20   | 23   | 16   | 33   | 31   | 11                        |
| Over \$ 75,000                     | 5    | 8    | 20   | 13   | 19   | 14                        |
| Total special education students** | 1101 | 1164 | 1218 | 1228 | 1316 | 215                       |