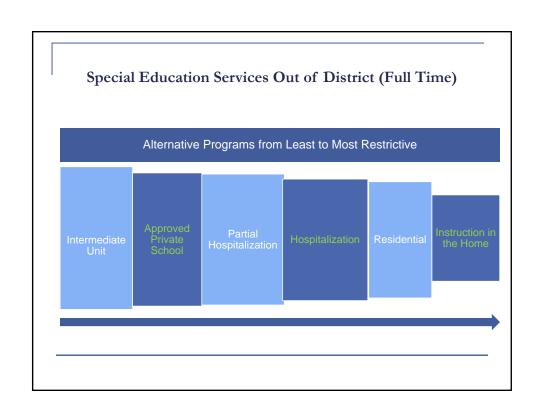

## Special Education Levels of Support and Mandated Caseload Limits

| Level of Support | Definition                                                                           | Maximum # of Students on Teacher<br>Caseload |        |  |  |
|------------------|--------------------------------------------------------------------------------------|----------------------------------------------|--------|--|--|
| Itinerant        | Special education supports and services provided the special education personnel for | Learning, Emotional Support                  | 50     |  |  |
|                  | 20% or less of the school day                                                        | Autistic Support                             | 12     |  |  |
|                  | Regular education – 80% >                                                            | Life Skills Support                          | 20     |  |  |
|                  |                                                                                      | Speech & Language Support                    | 65     |  |  |
| Supplemental     | Special education supports and services provided by special education personnel for  | Learning, Emotional                          | 20     |  |  |
|                  | more than 20% but less than 80% of the school day.                                   | Life Skills Support                          | 20     |  |  |
|                  |                                                                                      | Autistic Support                             | 8      |  |  |
| Full-Time        | Special education supports and services provided by special education personnel for  | Learning, Emotional                          | 12     |  |  |
|                  | 80% or more of the school day.                                                       | Life Skills Support                          | 12 -15 |  |  |
|                  | Regular education < 20%                                                              | Autistic Support                             | 8      |  |  |
|                  |                                                                                      |                                              |        |  |  |